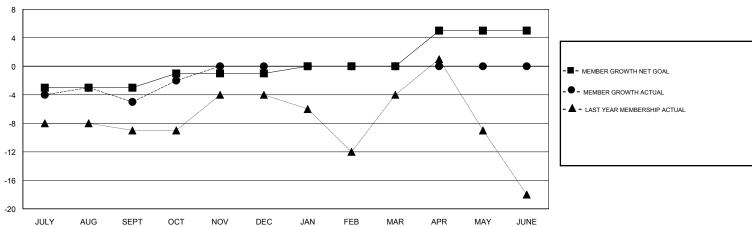

#### GOALS AND ACTUAL MEMBERS CUMULATIVE

| DROPPED CLUBS: 0          |    | 15 CLUBS OF 37 ADDED 1 OR MORE<br>NEW MEMBERS | GENDER DISTRIBUTION           MALE         822 (72.36%)           FEMALE         314 (27.64%) |    |
|---------------------------|----|-----------------------------------------------|-----------------------------------------------------------------------------------------------|----|
| DROPPED MEMBERS           |    |                                               | Women Percentage Fiscal Year Goal: 30%                                                        |    |
| DECEASED                  | 4  | CLICK HERE FOR CUMULATIVE                     | TOTAL FAMILY UNIT MEMBERS                                                                     | 72 |
| CLUB CANCELLED 0 OTHER 24 |    | MEMBERSHIP DATA                               | FAMILY MEMBERS PAYING HALF                                                                    |    |
|                           |    |                                               |                                                                                               |    |
| TOTAL                     | 28 |                                               |                                                                                               |    |